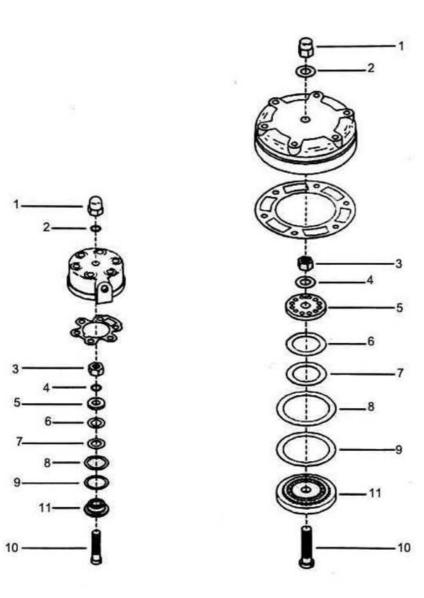

## 4. 20 GA & 50 GA Concentric Ring Valve Assembly Model 7T2

| Ref.                                                                                 | Component                                                                                                                           | Description                                                                                                                                                                                                            | Qty. per           | Spares |                  |             |
|--------------------------------------------------------------------------------------|-------------------------------------------------------------------------------------------------------------------------------------|------------------------------------------------------------------------------------------------------------------------------------------------------------------------------------------------------------------------|--------------------|--------|------------------|-------------|
| No.                                                                                  | Part Number                                                                                                                         |                                                                                                                                                                                                                        | Assly.             | 1      | 2                | 3           |
| 4 00 4                                                                               | 31517725                                                                                                                            | Air Malue Accomply 2"                                                                                                                                                                                                  | 4                  |        |                  |             |
| 4-00A                                                                                |                                                                                                                                     | Air Valve Assembly 2"                                                                                                                                                                                                  | 1                  |        |                  |             |
| 4-01A                                                                                |                                                                                                                                     | Nut Hex Acron 5/8 - UNF                                                                                                                                                                                                |                    |        |                  |             |
| 4-02A                                                                                |                                                                                                                                     | Washer Belleville 5/8"                                                                                                                                                                                                 | 1                  |        |                  |             |
| 4-03A                                                                                |                                                                                                                                     | Nut Hex Lock 5/8"                                                                                                                                                                                                      | 1                  |        |                  |             |
| 4-04A                                                                                |                                                                                                                                     | Washer Belleville 5/8                                                                                                                                                                                                  | 1                  |        |                  |             |
| 4-05A                                                                                |                                                                                                                                     | Stop Plate (IN/DIS)                                                                                                                                                                                                    | 1                  | 272840 |                  |             |
| 4-06A                                                                                |                                                                                                                                     | Spring Valve (IN/DIS)                                                                                                                                                                                                  | 1                  | 1      | 1                | 2           |
| 4-07A                                                                                |                                                                                                                                     | Plate Valve (IN/DIS)                                                                                                                                                                                                   | 1                  | 1      | 1                | 2<br>2<br>2 |
| 4-08A                                                                                |                                                                                                                                     | Plate Valve Inlet                                                                                                                                                                                                      | 1                  | 1      | 1                | 2           |
| 4-09A                                                                                | 30221493                                                                                                                            | Spring Valve (IN/DIS) 15/8"                                                                                                                                                                                            | 1                  | 1      | 1                | 2           |
| 4-10A                                                                                | 30220941                                                                                                                            | Bolt Valve 1-5/8"                                                                                                                                                                                                      | 1                  |        |                  |             |
| 4-11A                                                                                | 30217657                                                                                                                            | Seat Valve (IN/DIS) 1-5/8"                                                                                                                                                                                             | 1                  |        |                  |             |
|                                                                                      |                                                                                                                                     |                                                                                                                                                                                                                        |                    |        |                  |             |
| Ref.                                                                                 | Component                                                                                                                           | Description                                                                                                                                                                                                            | Qty. per           |        | Spares           |             |
| Ref.<br>No.                                                                          | Component<br>Part Number                                                                                                            |                                                                                                                                                                                                                        | Qty. per<br>Assly. | 1      | Spares<br>2      | ;<br>3      |
|                                                                                      |                                                                                                                                     |                                                                                                                                                                                                                        |                    | 1      |                  |             |
| <b>No.</b><br>4-01B                                                                  | Part Number<br>37004843                                                                                                             | Valve Assembly Size 50                                                                                                                                                                                                 |                    | 1      |                  |             |
|                                                                                      | Part Number<br>37004843                                                                                                             |                                                                                                                                                                                                                        |                    | 1      |                  |             |
| <b>No.</b><br>4-01B<br>4-01B                                                         | Part Number<br>37004843<br>30287650                                                                                                 | Valve Assembly Size 50                                                                                                                                                                                                 |                    | 1      |                  |             |
| <b>No.</b><br>4-01B                                                                  | Part Number<br>37004843<br>30287650<br>37092897                                                                                     | Valve Assembly Size 50<br>Nut Hex Acron 3/4 - UNF                                                                                                                                                                      |                    | 1      |                  |             |
| No.<br>4-01B<br>4-01B<br>4-02B                                                       | Part Number<br>37004843<br>30287650<br>37092897<br>95076816                                                                         | Valve Assembly Size 50<br>Nut Hex Acron 3/4 - UNF<br>Washer Belleville 3/4                                                                                                                                             |                    | 1      |                  |             |
| No.<br>4-01B<br>4-01B<br>4-02B<br>4-03B                                              | Part Number<br>37004843<br>30287650<br>37092897<br>95076816<br>37092897                                                             | Valve Assembly Size 50<br>Nut Hex Acron 3/4 - UNF<br>Washer Belleville 3/4<br>Nut Hex Lock 3/4"                                                                                                                        |                    | 1      |                  |             |
| No.<br>4-01B<br>4-01B<br>4-02B<br>4-03B<br>4-03B<br>4-04B                            | Part Number<br>37004843<br>30287650<br>37092897<br>95076816<br>37092897<br>30218978                                                 | Valve Assembly Size 50<br>Nut Hex Acron 3/4 - UNF<br>Washer Belleville 3/4<br>Nut Hex Lock 3/4"<br>Washer Belleville 3/4"                                                                                              |                    | 1      |                  | 3           |
| No.<br>4-01B<br>4-01B<br>4-02B<br>4-03B<br>4-03B<br>4-05B<br>4-05B                   | Part Number<br>37004843<br>30287650<br>37092897<br>95076816<br>37092897<br>30218978<br>30221501                                     | Valve Assembly Size 50<br>Nut Hex Acron 3/4 - UNF<br>Washer Belleville 3/4<br>Nut Hex Lock 3/4"<br>Washer Belleville 3/4"<br>Stop Plate (IN/DIS)                                                                       |                    |        | 2                | 3<br>2<br>2 |
| No.<br>4-01B<br>4-02B<br>4-03B<br>4-03B<br>4-04B<br>4-05B<br>4-06B<br>4-06B          | Part Number<br>37004843<br>30287650<br>37092897<br>95076816<br>37092897<br>30218978<br>30221501<br>30181499                         | Valve Assembly Size 50<br>Nut Hex Acron 3/4 - UNF<br>Washer Belleville 3/4<br>Nut Hex Lock 3/4"<br>Washer Belleville 3/4"<br>Stop Plate (IN/DIS)<br>Spring Valve (IN/DIS)                                              |                    | 1      | 2                | 3<br>2<br>2 |
| No.<br>4-01B<br>4-01B<br>4-02B<br>4-03B<br>4-03B<br>4-04B<br>4-05B                   | Part Number<br>37004843<br>30287650<br>37092897<br>95076816<br>37092897<br>30218978<br>30221501<br>30181499<br>30215891             | Valve Assembly Size 50<br>Nut Hex Acron 3/4 - UNF<br>Washer Belleville 3/4<br>Nut Hex Lock 3/4"<br>Washer Belleville 3/4"<br>Stop Plate (IN/DIS)<br>Spring Valve (IN/DIS)<br>Plate Valve (IN/DIS)                      |                    | 1      | 2<br>1<br>1      | 3           |
| No.<br>4-01B<br>4-01B<br>4-02B<br>4-03B<br>4-04B<br>4-05B<br>4-06B<br>4-07B<br>4-08B | Part Number<br>37004843<br>30287650<br>37092897<br>95076816<br>37092897<br>30218978<br>30221501<br>30181499<br>30215891<br>30221550 | Valve Assembly Size 50<br>Nut Hex Acron 3/4 - UNF<br>Washer Belleville 3/4<br>Nut Hex Lock 3/4"<br>Washer Belleville 3/4"<br>Stop Plate (IN/DIS)<br>Spring Valve (IN/DIS)<br>Plate Valve (IN/DIS)<br>Plate Valve Inlet |                    | 1 1 1  | 2<br>1<br>1<br>1 | 3<br>2<br>2 |